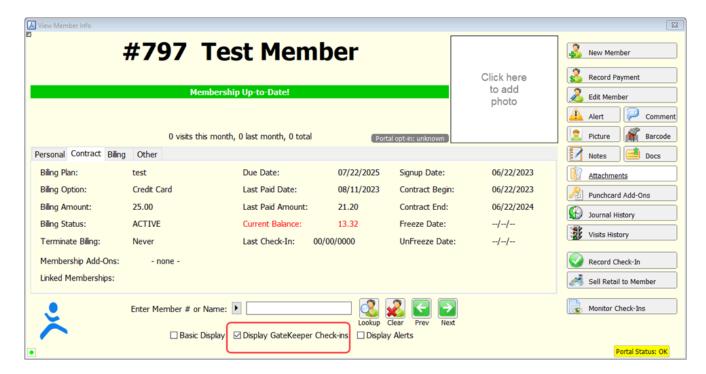

Should you need to pause these check-ins from popping up in Gym Assistant in order to perform "project" type tasks, for example making changes to numerous member records at one time:

- Uncheck "Display GateKeeper Check-ins" from the bottom of the member record.

- It will then be highlighted in yellow until you check the box again.

- Member check-ins will still be logged as a visit even though it does not pop up on the screen.

Online URL: <a href="https://gymassistant.phpkb.cloud/article/pause-check-ins-from-displaying-in-gymassistant.html">https://gymassistant.phpkb.cloud/article/pause-check-ins-from-displaying-in-gymassistant.html</a>