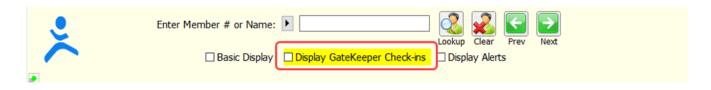

Should you need to pause these check-ins from popping up in Gym Assistant in order to perform "project" type tasks, for example making changes to numerous member records at one time:

- Uncheck "Display GateKeeper Check-ins" from the bottom of the member record.

- It will then be highlighted in yellow until you check the box again.

- Member check-ins will still be logged as a visit even though it does not pop up on the screen.

Online URL: <a href="https://gymassistant.phpkb.cloud/article/pause-check-ins-from-displaying-in-gymassistant.html">https://gymassistant.phpkb.cloud/article/pause-check-ins-from-displaying-in-gymassistant.html</a>